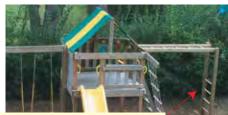

### JUNGLE FORT SWINGSET:

Everything needed to add a Tire Swing to a Jungle Fort Swingset except the tire. Includes:

- (3) 5-1/2 ft, Plastisol Coated Chains
- (3) Chain-to-Tire Connectors (Tire Eye Bolts: Clevis if plastic tire is ordered)
- (6) Spring-loaded connector clips.
- Heavy-Duty Swivel Upgrade Available

### WEB SPECIALS! Visit our website for extra

Savings, Specials and Discounts! Also see Page 20 www.detailedplay.com

Shown with Optional Equipment