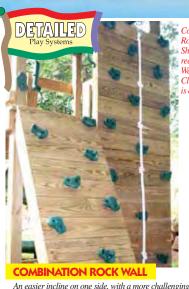

# Add-on Kits

vertical rock wall on the other side of the Fort!

JUNGLE FORT SWINGSET:

**Rock Wall Kit** 

· Complete Detailed Plans

• (10) Sand Rock Holds

Combination Rock Wall Shown at left requires (2) Rock Wall Kits. Nylon Climbing Rope is optional.

#### SINGLE ROCK WALL

A Detailed Play Systems Innovation!

Our Half Fort Wall Safety Barrier design allows climbing fun while helping to prevent accidental falls!

**Call Toll Free:** 1-800-398-7565